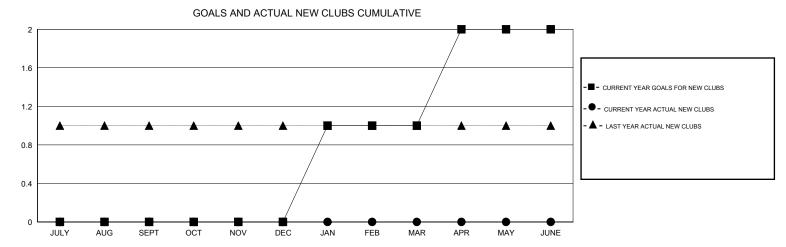

## MONTHLY MEMBERSHIP PROGRESS REPORT

## District 14 K

GMT: LOCATION PENNSYLVANIA GMT CA







| DROPPED CLUBS: 1  DROPPED MEMBERS |    | 8 CLUBS OF 34 ADDED 1 OR MORE<br>NEW MEMBERS | GENDER DISTRIB  MALE  FEMALE      | UTION<br>569 (69.31%)<br>252 (30.69%) |     |
|-----------------------------------|----|----------------------------------------------|-----------------------------------|---------------------------------------|-----|
| DECEASED                          | 7  | CLICK HERE FOR CUMULATIVE  MEMBERSHIP DATA   | TOTAL FAMILY UNIT MEMBERS         |                                       | 112 |
| CLUB CANCELLED                    | 9  |                                              | FAMILY MEMBERS PAYING HALF 5 DUES |                                       | 57  |
| OTHER                             | 17 |                                              |