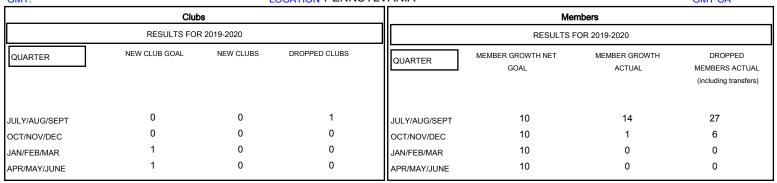

## MONTHLY MEMBERSHIP PROGRESS REPORT

## District 14 K

GMT: LOCATION PENNSYLVANIA GMT CA







| DROPPED CLUBS: 1  DROPPED MEMBERS |    | 8 CLUBS OF 34 ADDED 1 OR MORE<br>NEW MEMBERS | GENDER DISTRIB  MALE  FEMALE      | UTION<br>569 (69.31%)<br>252 (30.69%) |     |
|-----------------------------------|----|----------------------------------------------|-----------------------------------|---------------------------------------|-----|
| DECEASED                          | 7  | CLICK HERE FOR CUMULATIVE  MEMBERSHIP DATA   | TOTAL FAMILY UNIT MEMBERS         |                                       | 112 |
| CLUB CANCELLED                    | 9  |                                              | FAMILY MEMBERS PAYING HALF 5 DUES |                                       | 57  |
| OTHER                             | 17 |                                              |