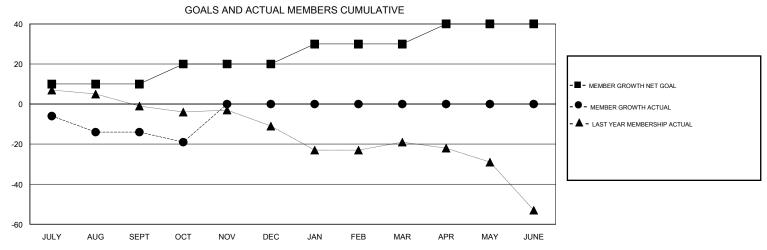

## MONTHLY MEMBERSHIP PROGRESS REPORT

## District 14 K

GMT: LOCATION PENNSYLVANIA GMT CA







| DROPPED CLUBS: 1  DROPPED MEMBERS |    | 8 CLUBS OF 34 ADDED 1 OR MORE<br>NEW MEMBERS | GENDER DISTRIB  MALE  FEMALE      | UTION<br>569 (69.31%)<br>252 (30.69%) |     |
|-----------------------------------|----|----------------------------------------------|-----------------------------------|---------------------------------------|-----|
| DECEASED                          | 7  | CLICK HERE FOR CUMULATIVE  MEMBERSHIP DATA   | TOTAL FAMILY UNIT MEMBERS         |                                       | 112 |
| CLUB CANCELLED                    | 9  |                                              | FAMILY MEMBERS PAYING HALF 5 DUES |                                       | 57  |
| OTHER                             | 17 |                                              |